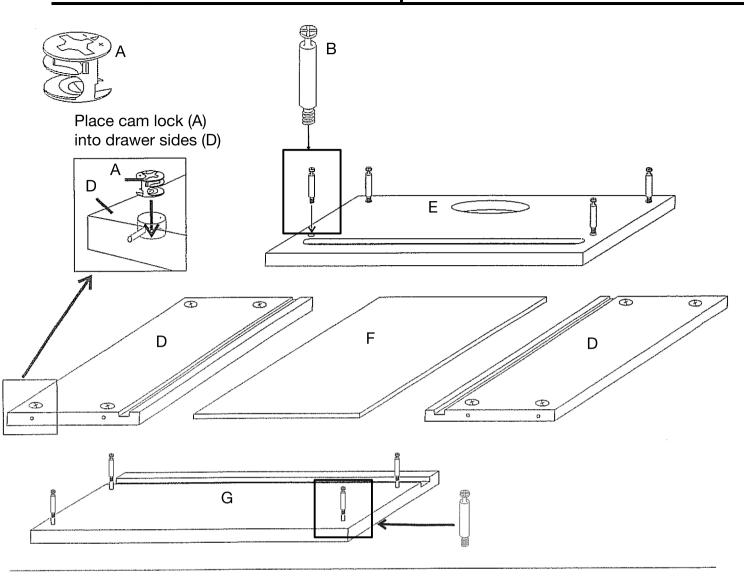

## **Drawer Instructions**

Turn cams clockwise about 1/2 a turn to lock the panels together.