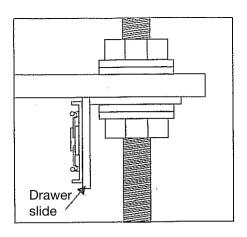

## **Drawer Instructions**

Turn cams clockwise about 1/2 a turn to lock the panels together.