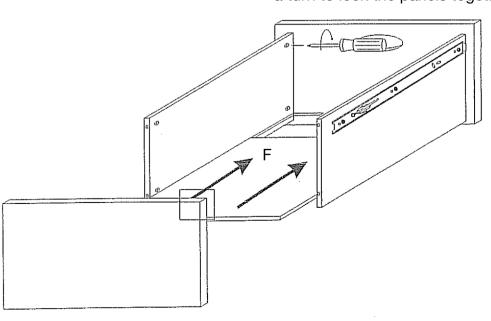

## **Drawer Instructions**

Turn cams clockwise about 1/2 a turn to lock the panels together.