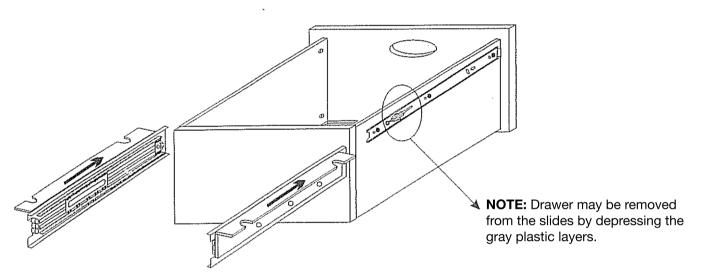

## **Drawer Instructions**

Turn cams clockwise about 1/2 a turn to lock the panels together.