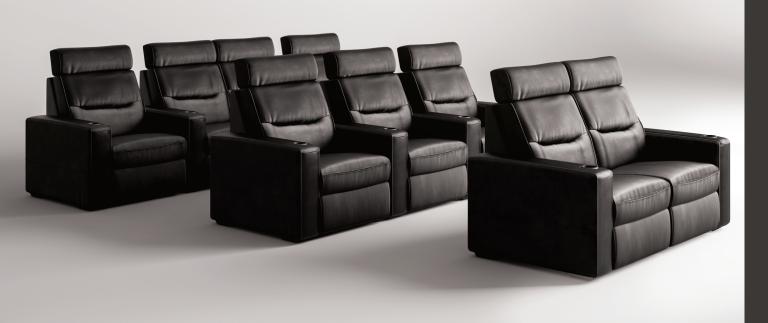

## AV BASICS HOME THEATER SEATING

The TC3 offers comfort, style, and value. Proper ergonomic design, generous padding, and quality materials, ensure maximum comfort that will perform over time.

This motorized recliner allows every member of the family to find their perfect spot to watch movies or sporting events for hours in total comfort. The cup holders add a convenient place for any hot or cold beverage.

Warranty: Limited three year non-transferable warranty on frame, springs & recline mechanism, one year on electrical components and all cover material.

STRAIGHT ROWS CONFIGURATIONS

TEL: 800-539-5659 SalamanderDesigns.com/avbasics