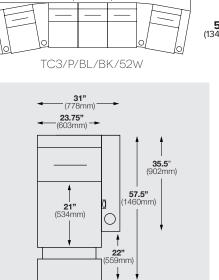

## **AV BASICS HOME THEATER SEATING**

\*

**35.5**" (902mm

.

V

35.5"

(902mm

**38"** (966mm

T

41.5"

(1056mm)

Mechanism: Electric Motorized Recliner. In-arm control on end arm seats and between seats on center seats.

All TC3 chairs features an in-arm USB port (5V at 2A) and controls for power recline. The USB port provides a convenient place to charge cell phones, tablets, 3D glasses, and many other compatible devices, enhancing your entertainment experience.