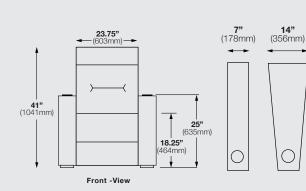

## **AV BASICS HOME THEATER SEATING**

\*

**35.5**" (902mm

.

V

35.5"

(902mm

**38"** (966mm

T

41.5"

(1056mm)

Mechanism: Electric Motorized Recliner. In-arm control on end arm seats and between seats on center seats.

All TC3 chairs features an in-arm USB port (5V at 2A) and controls for power recline. The USB port provides a convenient place to charge cell phones, tablets, 3D glasses, and many other compatible devices, enhancing your entertainment experience.