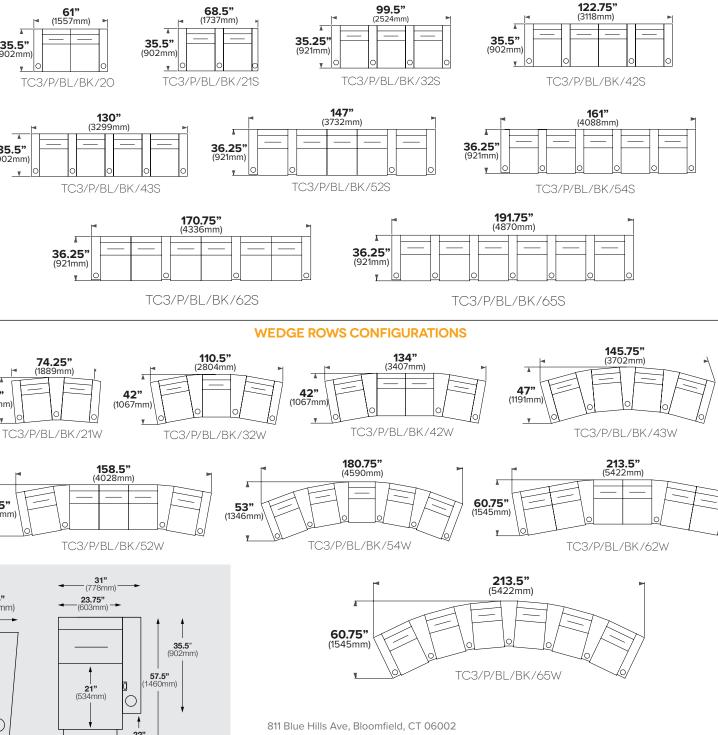

Warranty: Limited three year non-transferable warranty on frame, springs & recline mechanism, one year on electrical components and all cover material.

STRAIGHT ROWS CONFIGURATIONS

TEL: 800-539-5659 SalamanderDesigns.com/avbasics