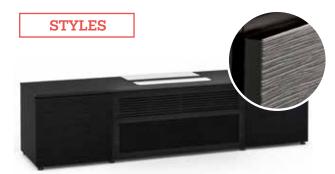

CHICAGO Black Oak, Grass Texture with Black Solid Surface Top C2/LE/245CH/BK

**Pinch-Out Rear Panels** 

to permit fast, easy access

to components and wiring

MIAMI Gloss, Warm White with Black Solid Surface Top C2/LE/245MM/BK