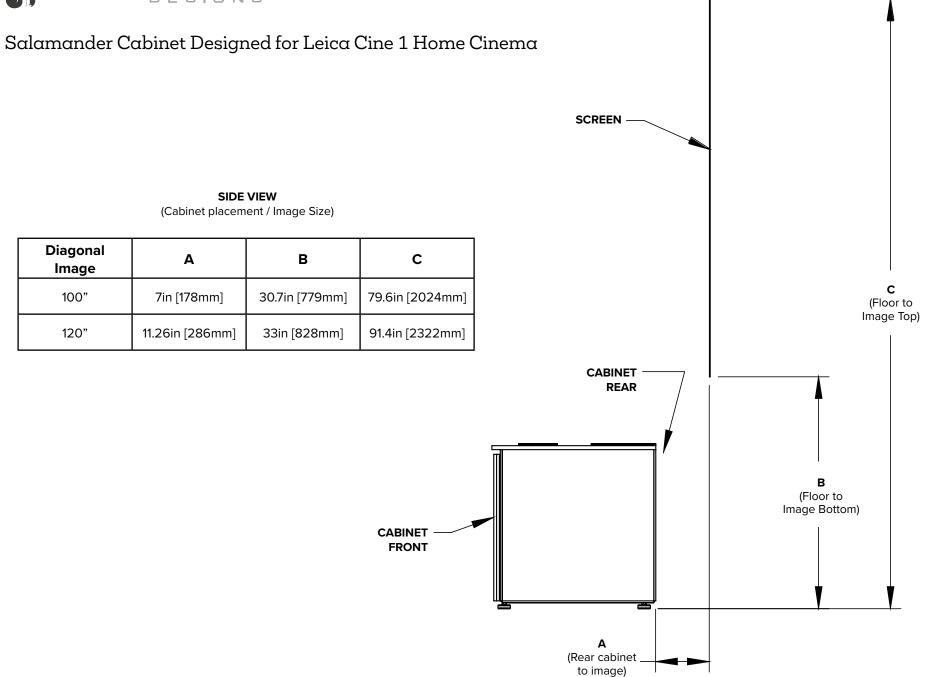

Designed for Leica Cine 1 Projector Sold Separately

> Easy to Install Optional Fan Kit prevents heat build-up with thermostically controlled fans.

> > 85.5"

Reversible grill for use with built in speakers or center channel.