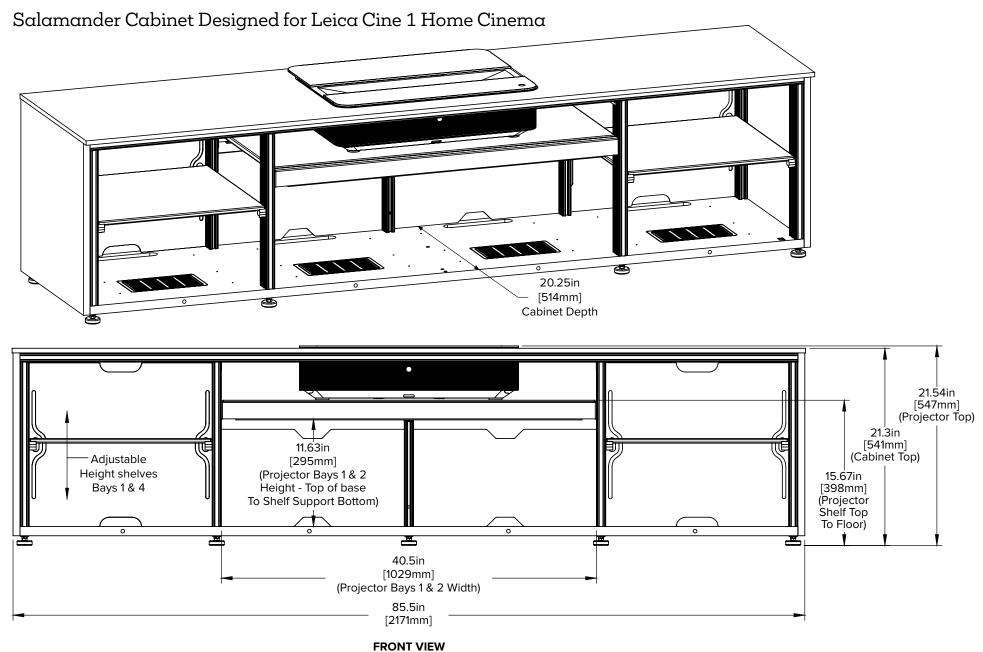

Designed for Leica Cine 1 Projector Sold Separately

> Easy to Install Optional Fan Kit prevents heat build-up with thermostically controlled fans.

> > 85.5"

Reversible grill for use with built in speakers or center channel.