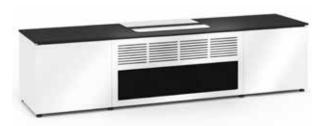

CHICAGO Black Oak, Grass Texture with Black Solid Surface Top C2/LE/245CH/BK

**Pinch-Out Rear Panels** 

to permit fast, easy access

to components and wiring

MIAMI Gloss, Warm White with Black Solid Surface Top C2/LE/245MM/BK