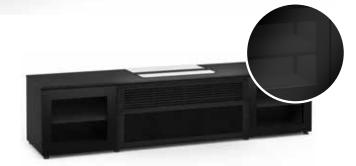

OSLO Black Glass Doors & Black Oak End Panel with Black, Solid Surface Top C2/LE/245OS/BK 21.50"

(Doors And Front Panel Removed For Clarity)