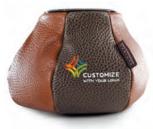

PARQUET/MUSHROOM LEATHER

TS1/L/PQMR - (IPAD GEN 2,3,84) TS2/L/PQMR - (IPAD MINI GEN 1)

MUSHROOM LEATHER

TS1/L/MR - (IPAD GEN 2,3,84)
TS2/L/MR - (IPAD MINI GEN 1)

PARQUET LEATHER

TS1/L/PQ - (IPAD GEN 2,3,84) TS2/L/PQ - (IPAD MINI GEN 1)