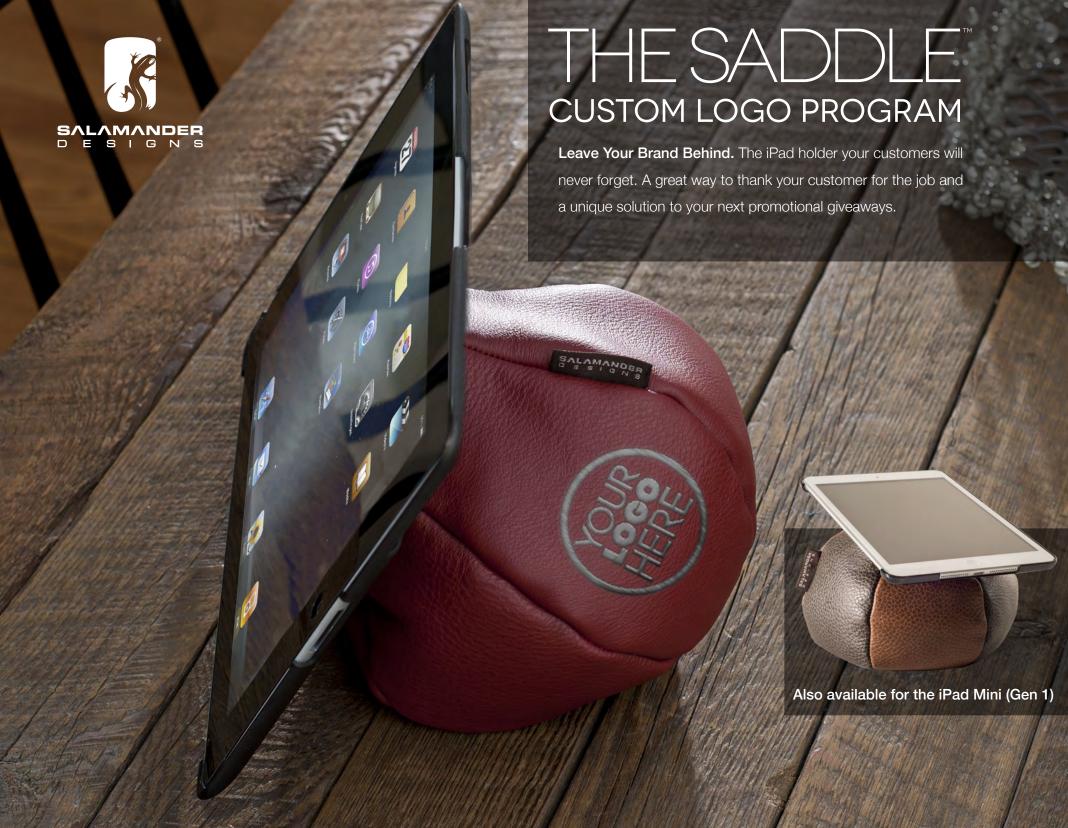

## SADDLE CUSTOM LOGO PROGRAM

#### Program Details:

A minimum order of 12 Saddles is required. Please call for a quote on orders over 96.

**Logo Setup Fee:** a one-time \$40 charge will apply on orders under 96.

#### **Embroidery Fee:**

Quantities of <35, \$15 per Saddle Quantities of 36 or greater, \$10 per Saddle

#### Logo Specifications:

**Size:** Your logo will be sized to fit a maximum 2" x 2" area.

Placement: The only will be placed

on the lower portion of the Saddle as show in examples.

File Specs: Must be submitted as

a one-color, vector format,

Al (Adobe Illustrator), EPS or PDF.