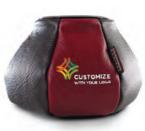

RED / GRAPHITE LEATHER

TS1/L/RDGT - (IPAD GEN 2,3,84) TS2/L/RDGT - (IPAD MINI GEN 1)

CREME/CHARCOAL LEATHER

TS1/L/CMCL - (IPAD GEN 2,3,84) TS2/L/CMCL - (IPAD MINI GEN 1)

CREME PEARL LEATHER

TS1/L/CM - (IPAD GEN 2,3,84) TS2/L/CM - (IPAD MINI GEN 1)