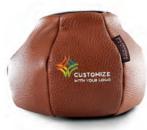

CHARCOAL PEARL LEATHER

TS1/L/CL - (IPAD GEN 2,3,84) TS2/L/CL - (IPAD MINI GEN 1)

RED LEATHER

TS1/L/RD - (IPAD GEN 2,3,84) TS2/L/RD - (IPAD MINI GEN 1)

GRAPHITE LEATHER

TS1/L/GT - (IPAD GEN 2,3,84) TS2/L/GT - (IPAD MINI GEN 1)