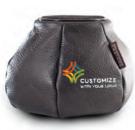

CHARCOAL PEARL LEATHER

TS1/L/CL - (IPAD GEN 2,3,84) TS2/L/CL - (IPAD MINI GEN 1)

RED LEATHER

TS1/L/RD - (IPAD GEN 2,3,84) TS2/L/RD - (IPAD MINI GEN 1)

GRAPHITE LEATHER

TS1/L/GT - (IPAD GEN 2,3,84) TS2/L/GT - (IPAD MINI GEN 1)