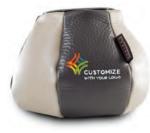

CHARCOAL PEARL LEATHER

TS1/L/CL - (IPAD GEN 2,3,84) TS2/L/CL - (IPAD MINI GEN 1)

RED LEATHER

TS1/L/RD - (IPAD GEN 2,3,84) TS2/L/RD - (IPAD MINI GEN 1)

GRAPHITE LEATHER

TS1/L/GT - (IPAD GEN 2,3,84) TS2/L/GT - (IPAD MINI GEN 1)