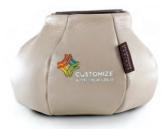

PARQUET/MUSHROOM LEATHER

TS1/L/PQMR - (IPAD GEN 2,3,84) TS2/L/PQMR - (IPAD MINI GEN 1)

MUSHROOM LEATHER

TS1/L/MR - (IPAD GEN 2,3,84)
TS2/L/MR - (IPAD MINI GEN 1)

PARQUET LEATHER

TS1/L/PQ - (IPAD GEN 2,3,84) TS2/L/PQ - (IPAD MINI GEN 1)

RED / GRAPHITE LEATHER

TS1/L/RDGT - (IPAD GEN 2,3,84) TS2/L/RDGT - (IPAD MINI GEN 1)

CREME/CHARCOAL LEATHER

TS1/L/CMCL - (IPAD GEN 2,3,84) TS2/L/CMCL - (IPAD MINI GEN 1)

CREME PEARL LEATHER

TS1/L/CM - (IPAD GEN 2,3,84) TS2/L/CM - (IPAD MINI GEN 1)