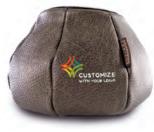

RED / GRAPHITE LEATHER

TS1/L/RDGT - (IPAD GEN 2,3,84) TS2/L/RDGT - (IPAD MINI GEN 1)

CREME/CHARCOAL LEATHER

TS1/L/CMCL - (IPAD GEN 2,3,84) TS2/L/CMCL - (IPAD MINI GEN 1)

CREME PEARL LEATHER

TS1/L/CM - (IPAD GEN 2,3,84) TS2/L/CM - (IPAD MINI GEN 1)