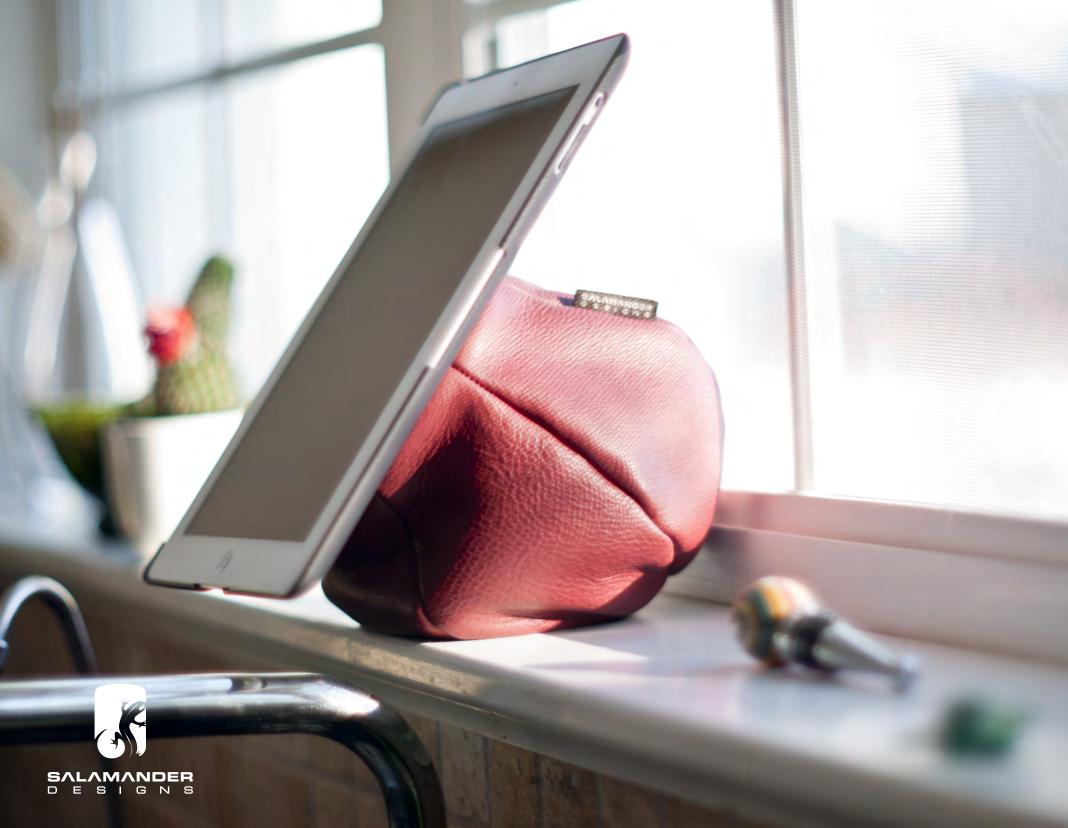

# THE SADDLE HANDMADE IN CONNECTICUT

- · Luxurious, premium leather handmade beanbag
- · Soft and non-marring so it's great for kids and furniture
- Stable in any position on virtually any surface
- Filled with eco-friendly pellets made from recycled water bottles
- Durable, removable iPad shell cover also provides on-the-go protection
- Designed to protect iPad (generations 2,3,4) iPad Mini (first generation) and is compatible with Apple® Smart Covers