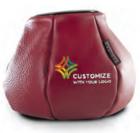

CHARCOAL PEARL LEATHER

TS1/L/CL - (IPAD GEN 2,3,84) TS2/L/CL - (IPAD MINI GEN 1)

RED LEATHER

TS1/L/RD - (IPAD GEN 2,3,84) TS2/L/RD - (IPAD MINI GEN 1)

GRAPHITE LEATHER

TS1/L/GT - (IPAD GEN 2,3,84) TS2/L/GT - (IPAD MINI GEN 1)