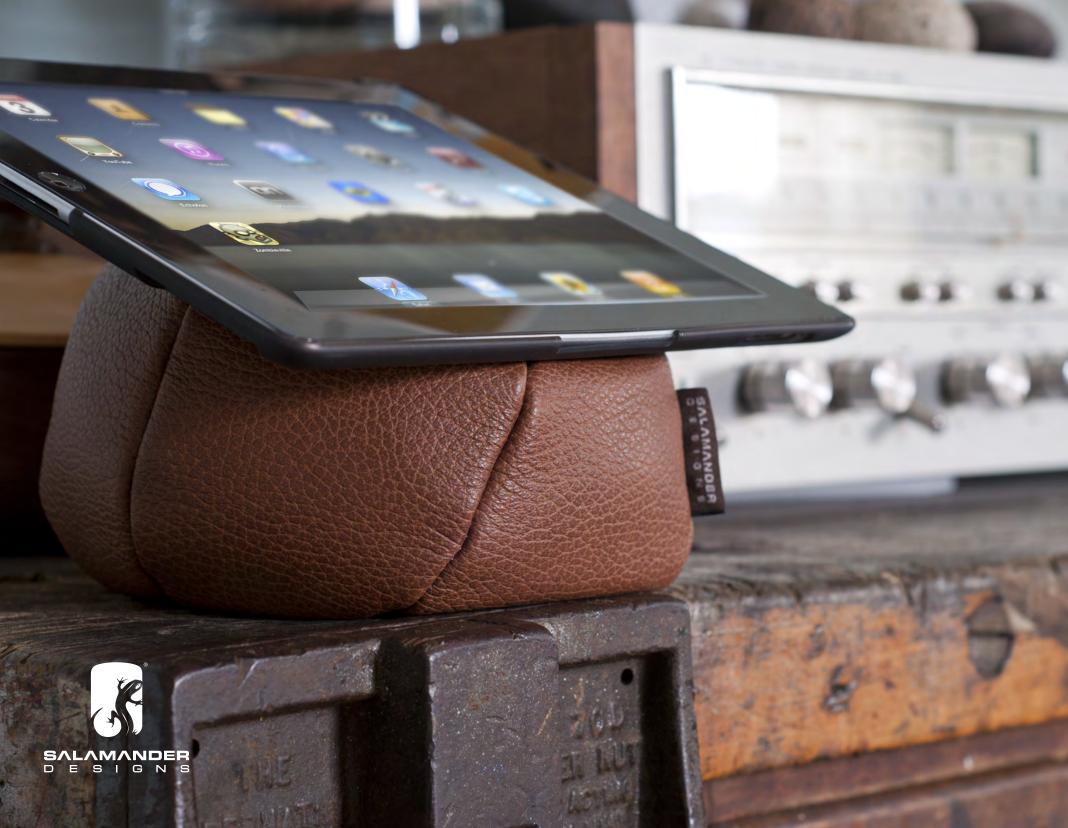

# THE SADDLE HANDMADE IN CONNECTICUT

- · Luxurious, premium leather handmade beanbag
- · Soft and non-marring so it's great for kids and furniture
- Stable in any position on virtually any surface
- Filled with eco-friendly pellets made from recycled water bottles
- Durable, removable iPad shell cover also provides on-the-go protection
- Designed to protect iPad (generations 2,3,4) iPad Mini (first generation) and is compatible with Apple® Smart Covers