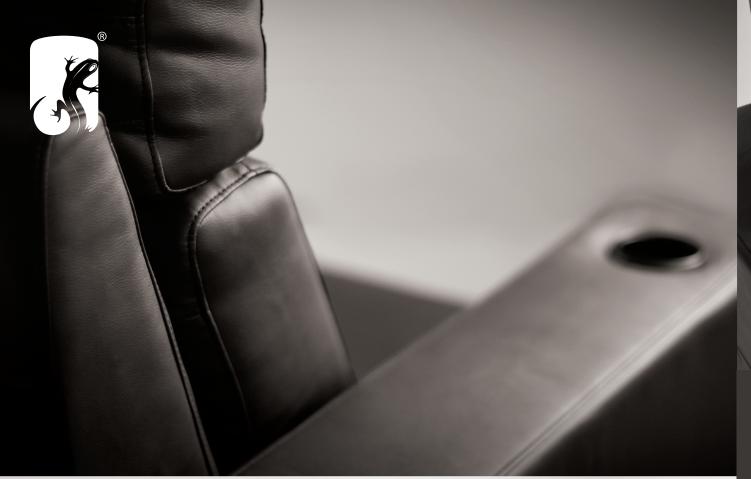

## **HOME THEATER SEATING**

The TC3 offers comfort, style, and value. Proper ergonomic design, generous padding, and quality materials, ensure maximum comfort that will perform over time.

This motorized recliner allows every member of the family to find their perfect spot to watch movies or sporting events for hours in total comfort. The cup holders add a convenient place for any hot or cold beverage.

#### av basics home theater seating

Mechanism: Electric Motorized Recliner. In-arm control on end arm seats and between seats on center seats.

All TC3 chairs features an in-arm USB port (5V at 2A) and controls for power recline. The USB port provides a convenient place to charge cell phones, tablets, 3D glasses, and many other compatible devices, enhancing your entertainment experience.