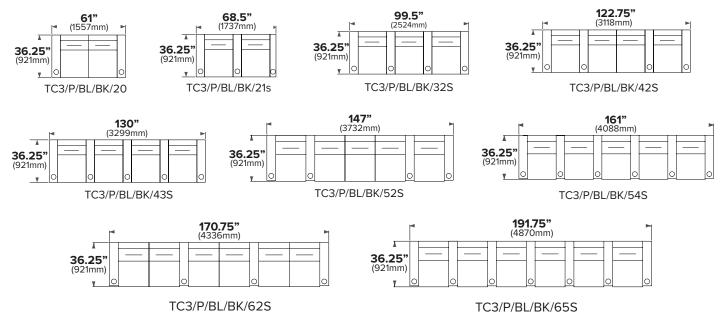

arm seats and between seats on center seats.

All TC3 chairs features an in-arm USB port (5V at 2A) and controls for power recline. The USB port provides a convenient place to charge cell phones, tablets, 3D glasses, and many other compatible devices, enhancing your entertainment experience.

Cover Material: Upholstered in 100% Black, Vegan Leather. It is soft and easy to care for leather, which is excellent for everyday use and ideal for families and pets.

Quick Ship & Assembly: Enjoy your furniture sooner than later. Seating Basics are in stock and ready to ship from Connecticut. Easy Clip Assembly.

Warranty: Limited three year non-transferable warranty on frame, springs & recline mechanism, one year on electrical components and all cover material.



### STRAIGHT ROWS CONFIGURATIONS



#### WEDGE ROWS CONFIGURATIONS







811 Blue Hills Ave, Bloomfield, CT 06002

TEL: 800-539-5659

SalamanderDesigns.com/avbasics

145.75"