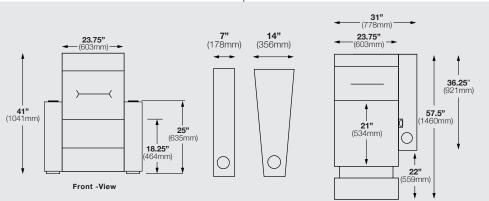

#### av basics home theater seating

Mechanism: Electric Motorized Recliner. In-arm control on end arm seats and between seats on center seats.

All TC3 chairs features an in-arm USB port (5V at 2A) and controls for power recline. The USB port provides a convenient place to charge cell phones, tablets, 3D glasses, and many other compatible devices, enhancing your entertainment experience.