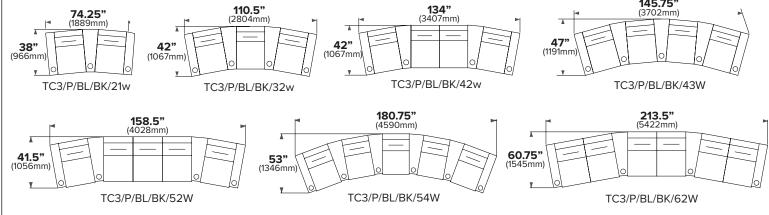

#### WEDGE ROWS CONFIGURATIONS

811 Blue Hills Ave, Bloomfield, CT 06002

TEL: 800-539-5659

SalamanderDesigns.com/avbasics

145.75"